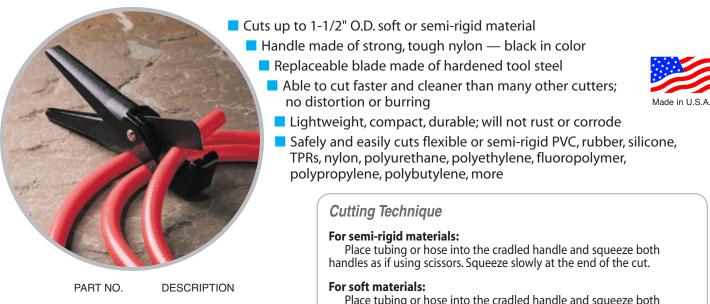

## Plastic Tubing & Hose Cutter

| 980 0000 | EASYCUT Cutter    |
|----------|-------------------|
|          | with one blade    |
| 980 0014 | Replacement Blade |

Place tubing or hose into the cradled handle and squeeze both handles. If necessary, rotate the tubing or hose as you squeeze.