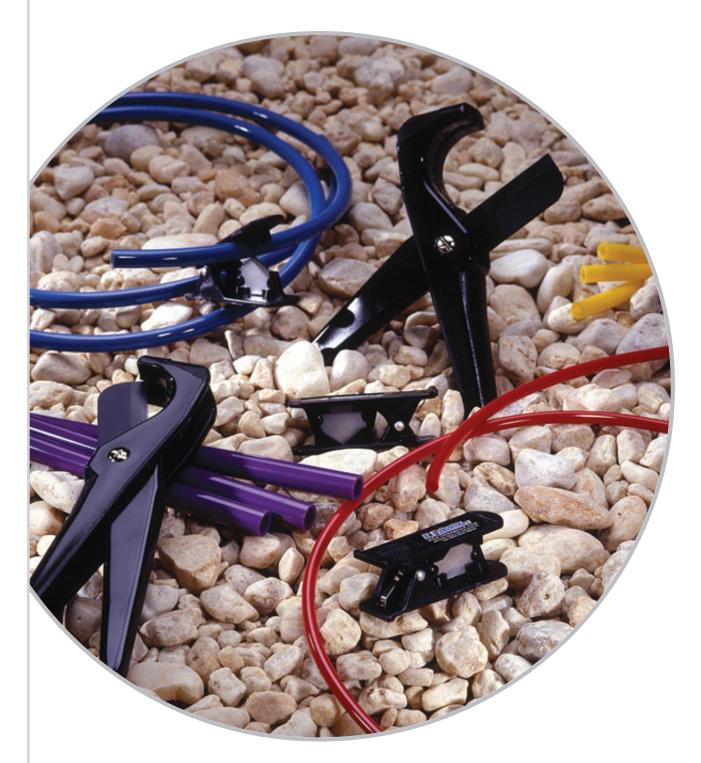

## Cutting Tools

for Plastic Tubing & Hose

Fluid Transfer Specialists®

## Plastic Tubing & Hose Cutter

| 980 0000 | EASYCUT Cutter    |
|----------|-------------------|
|          | with one blade    |
| 980 0014 | Replacement Blade |

Place tubing or hose into the cradled handle and squeeze both handles. If necessary, rotate the tubing or hose as you squeeze.

## Minicut

Easycut

## Miniature Plastic Tubing & Hose Cutter

|       | Cuts quickly a<br>Made of du<br>Compact o<br>Safely an<br>nylon, po | <ul> <li>s up to 5/8" O.D. soft or semi-rigid material</li> <li>Cuts quickly and cleanly without distortion or burring</li> <li>Made of durable, lightweight, black polypropylene with a steel blade</li> <li>Compact design — just 3" long</li> <li>Safely and easily cuts flexible or semi-rigid PVC, rubber, silicone, TPRs, nylon, polyurethane, polyethylene, fluoropolymer, polypropylene, polybutylene, more</li> </ul> |                                                                                                                                                                 |  |
|-------|---------------------------------------------------------------------|--------------------------------------------------------------------------------------------------------------------------------------------------------------------------------------------------------------------------------------------------------------------------------------------------------------------------------------------------------------------------------------------------------------------------------|-----------------------------------------------------------------------------------------------------------------------------------------------------------------|--|
|       | PART NO.                                                            | DESCRIPTION                                                                                                                                                                                                                                                                                                                                                                                                                    | Open the cutter by compressing its<br>textured areas. Place tubing or hose into<br>notch, then squeeze the open end of the<br>cutter closed to cut tubing/hose. |  |
| - HOL | 980 0049                                                            | MINICUT Cutter<br>with one blade                                                                                                                                                                                                                                                                                                                                                                                               | NOTE: MINICUT will not cut metal-<br>reinforced plastic hose or metal tubing.                                                                                   |  |